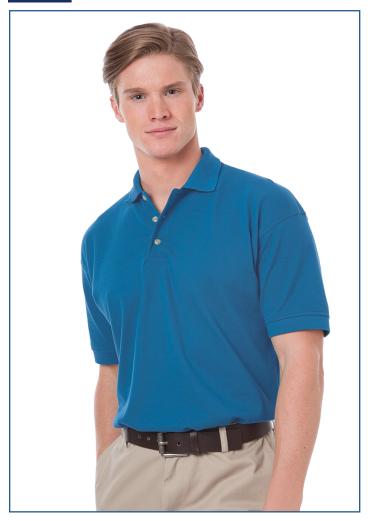

## **BG2201 Men's Cotton Pique Polo**

- 100% Egyptian ringspun cotton
- Stain release
- 6.7 ounce pique
- 3 button placket
- Bone buttons
- Rib knit collar & cuffs
- Curl free collar
- Taped neck & shoulders
- Tail back, side vents
- Sizes: XS-8XL
- Classic fit

A stylish addition to any wardrobe, this men's 6.7 oz. pique polo is bound to make a lasting impression. Featuring stain-release technology and available in a wide array of colors, this trendy item is made from 100% Egyptian ringspun cotton and features a three-button placket with bone horn button. It also has a rib-knit and curl-free collar, a tail back, side vents and a tapered neck and shoulders. Available in large assortment of colors and sizes XS-8XL. Also available in Tall sizing LT-3XLT for ALL colors except for PINK.