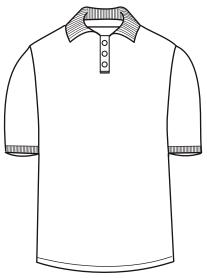

## **BG2201 Men's Cotton Pique Polo**

- 100% Egyptian ringspun cotton
- Stain release
- 6.7 ounce pique
- 3 button placket
- Bone buttons
- Rib knit collar & cuffs
- Curl free collar
- Taped neck & shoulders
- Tail back, side vents
- Sizes: XS-8XL
- Classic fit

A stylish addition to any wardrobe, this men's 6.7 oz. pique polo is bound to make a lasting impression. Featuring stain-release technology and available in a wide array of colors, this trendy item is made from 100% Egyptian ringspun cotton and features a three-button placket with bone horn button. It also has a rib-knit and curl-free collar, a tail back, side vents and a tapered neck and shoulders. Available in large assortment of colors and sizes XS-8XL. Also available in Tall sizing LT-3XLT for ALL colors except for PINK.