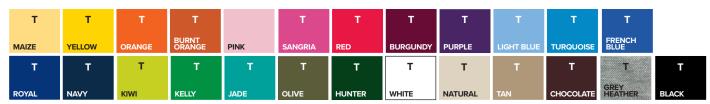

A stylish addition to any wardrobe, this men's 6.7 oz. pique polo is bound to make a lasting impression. Featuring stain-release technology and available in a wide array of colors, this trendy item is made from 100% Egyptian ringspun cotton and features a three-button placket with bone horn button. It also has a rib-knit and curl-free collar, a tail back, side vents and a tapered neck and shoulders. Available in large assortment of colors and sizes XS-8XL. Also available in Tall sizing LT-3XLT for ALL colors except for PINK.

T: Also available in tall sizes.